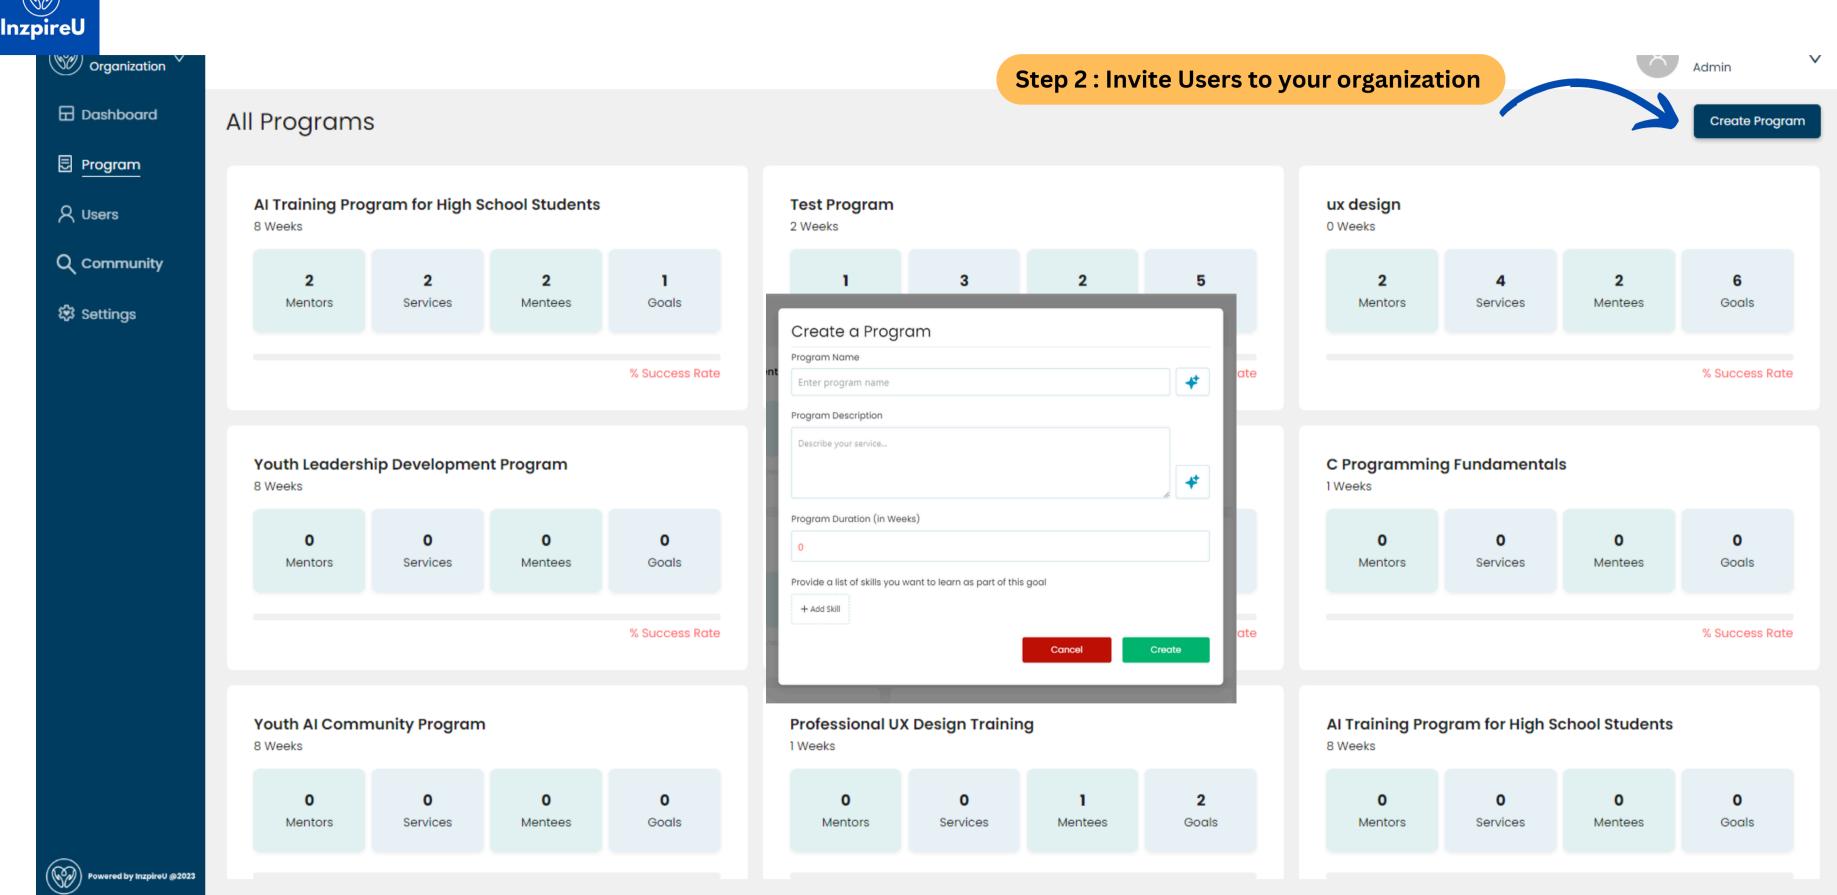

## **Onboarding**

- Click on Accept Invitation
- Create Account using same email that received the invite (Do not use Linkedin or Google to sign up as admin)

Step 1: Invite Users to your organization

+ Invite User