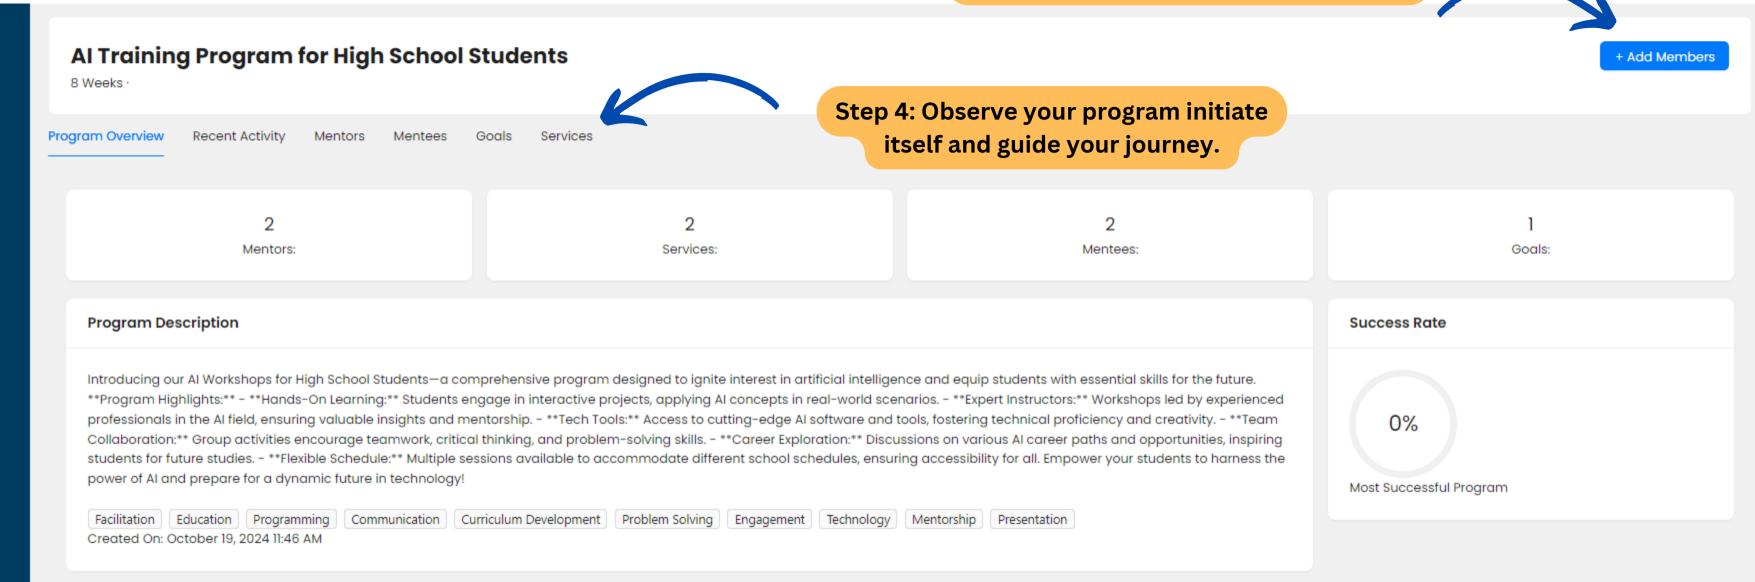

Program

Q Users

Q Community

☆ Settings

Below two issues are added into our future roadmap

- 1. Each user can have more than one role
- 2. Admin can be a mentor or mentee

See your mentorship impacts grow within few clicks