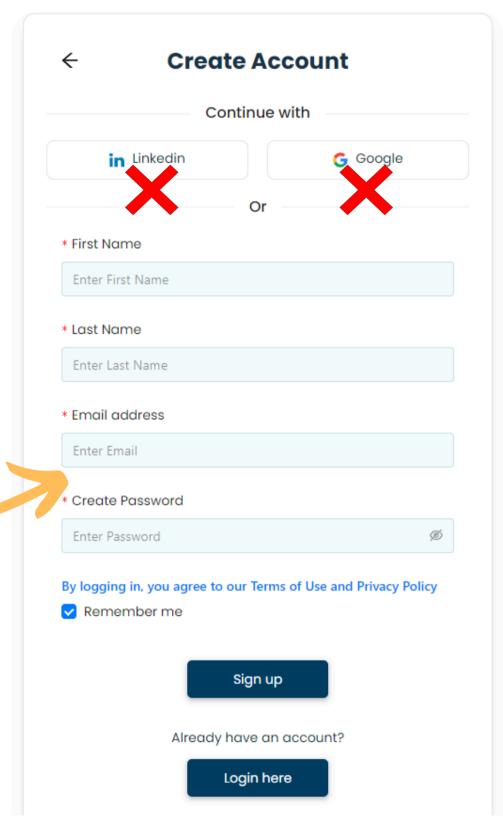

## **Onboarding**

- Click on Accept Invitation
- Create Account using same email that received the invite (Do not use Linkedin or Google to sign up as admin)

Step 1: Invite Users to your organization

+ Invite User