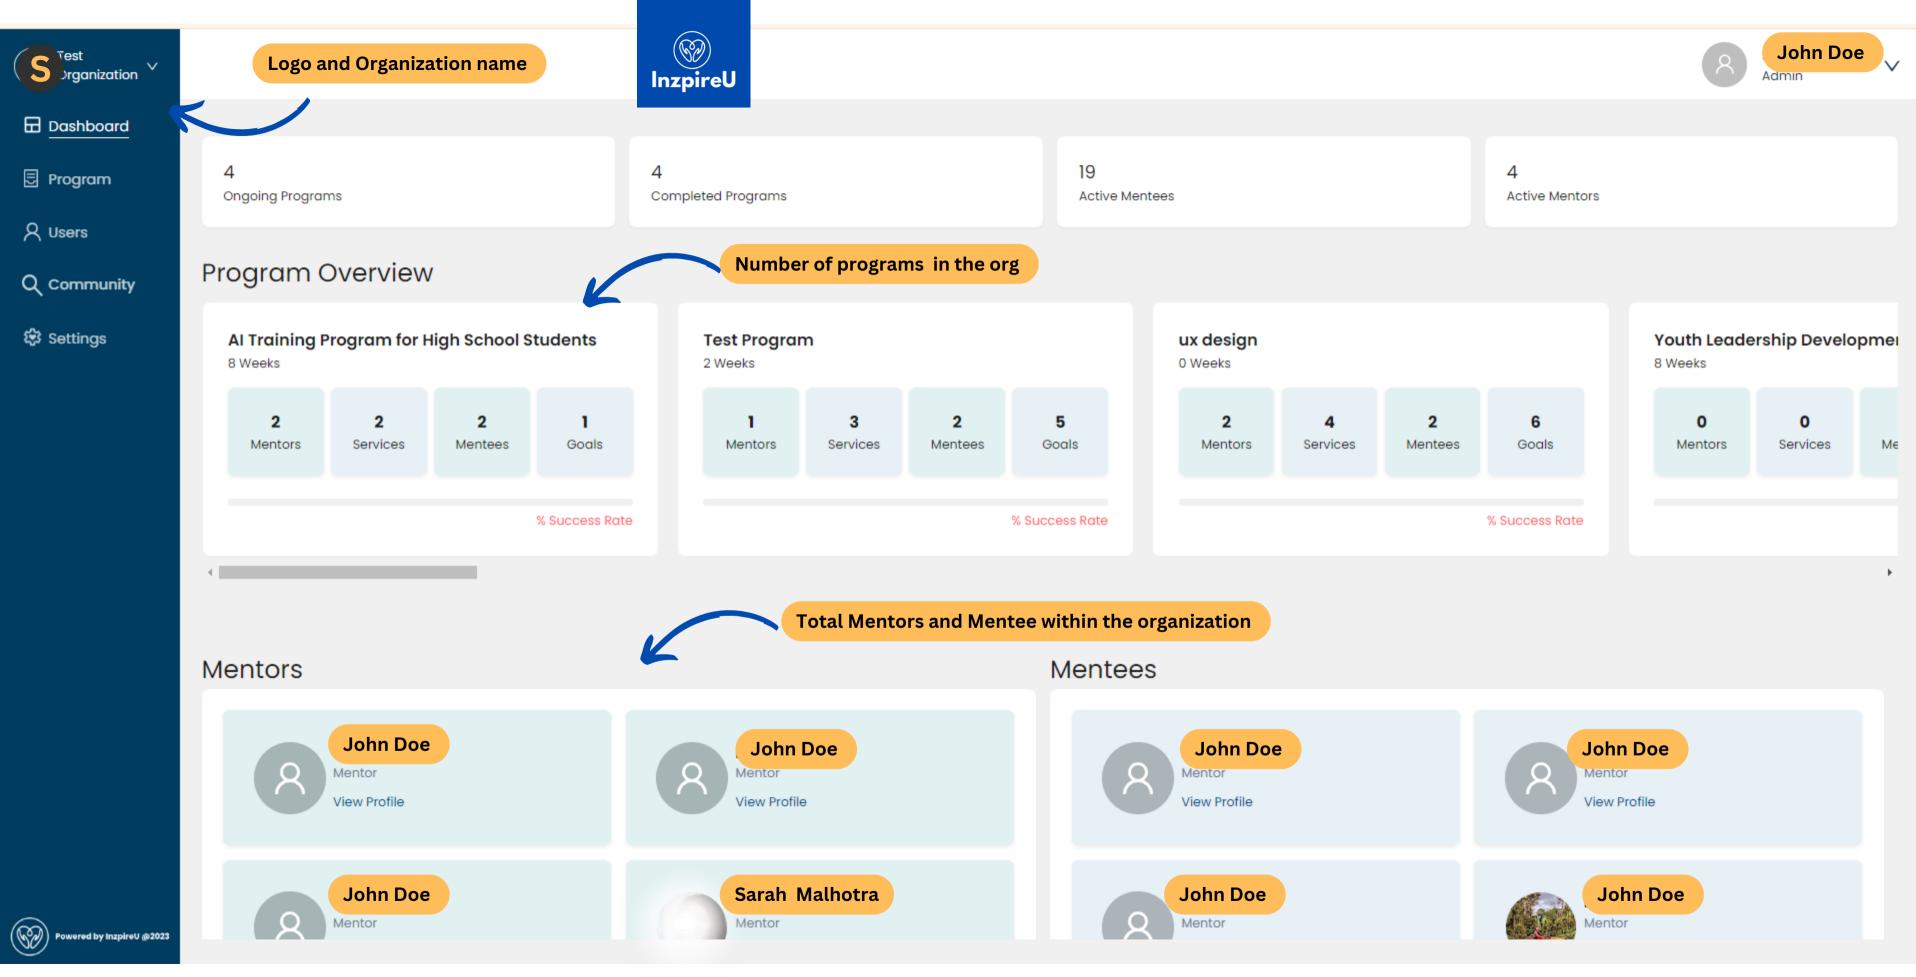

Program

Q Users

Q Community

☆ Settings

Below two issues are added into our future roadmap

- 1. Each user can have more than one role
- 2. Admin can be a mentor or mentee

See your mentorship impacts grow within few clicks